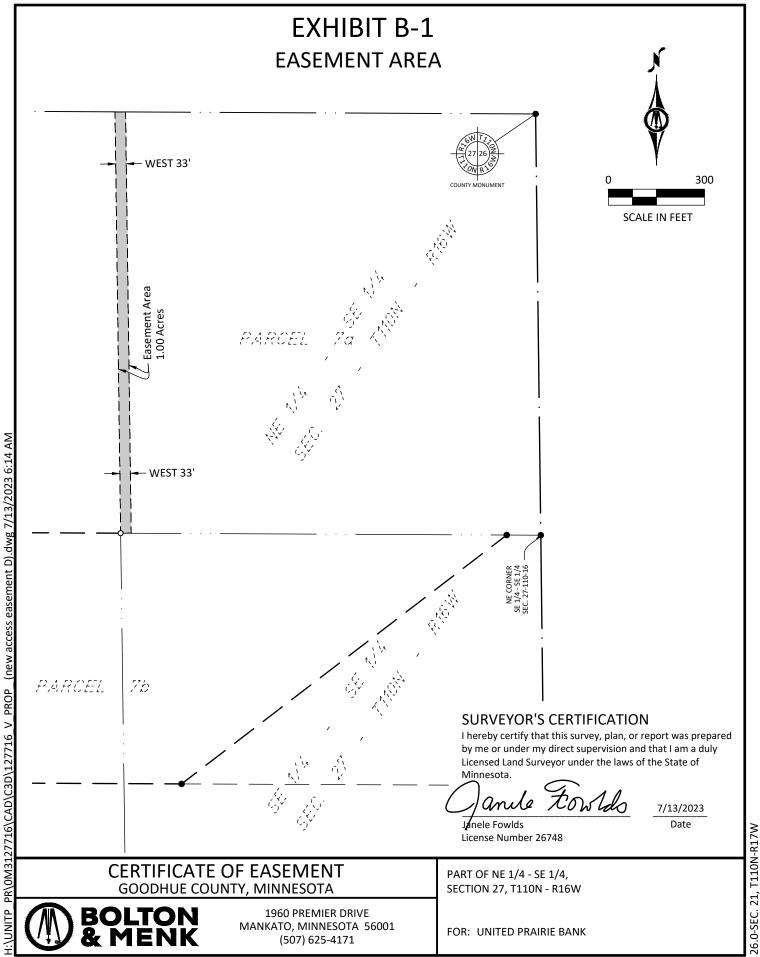

## **EXHIBIT B**

## **EASEMENT AREA**

The West 33.00 feet of the Northeast Quarter (NE 1/4) of the Southeast Quarter (SE 1/4) in Section 27, Township 110 North, Range 16 West.

The sidelines of said strip are to be prolonged or shortened to terminate on the north and south lines of the Northeast Quarter of the Southeast Quarter of said Section 27.

CERTIFICATE OF EASEMENT GOODHUE COUNTY, MINNESOTA

BOLTON & MENK

PR\0M3127716\CAD\C3D\127716 V PROP (new access easement D).dwg 7/13/2023 6:14 AM

1960 PREMIER DRIVE MANKATO, MINNESOTA 56001 (507) 625-4171 PART OF NE 1/4 - SE 1/4, SECTION 27, T110N - R16W